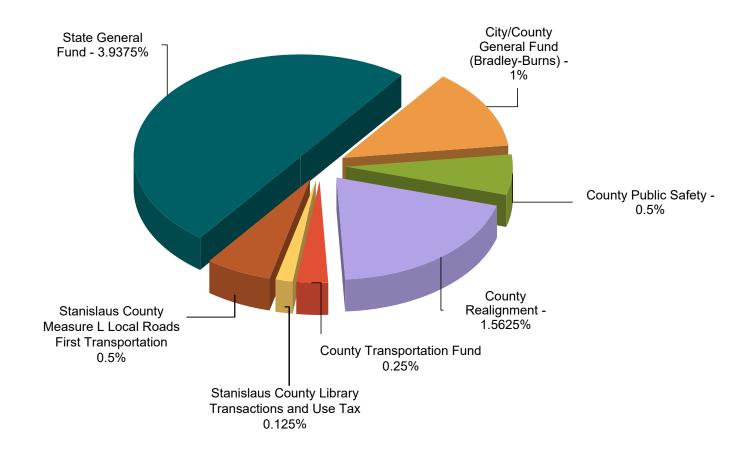

## Hereakdown And Breakdown And B

Breakdown of 7.875% Sales Tax Rate Effective April 1, 2017

| State General Fund                                                  | 3.9375% |
|---------------------------------------------------------------------|---------|
| City/County General Fund (Bradley-Burns)                            | 1.0000% |
| County Public Safety (Prop 172)                                     | 0.5000% |
| County Realignment (Mental Health/Welfare/Public Safety)            | 1.5625% |
| Countywide Transportation Fund                                      | 0.2500% |
| Stanislaus County Library Transactions and Use Tax (STCL)           | 0.1250% |
| Stanislaus County Measure L Local Roads First Transportation (SLFR) | 0.5000% |
| Total Rate                                                          | 7.8750% |